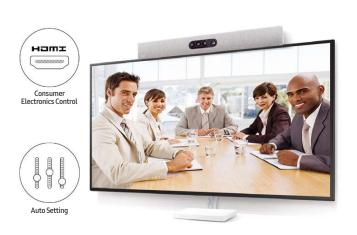

## Prioritize meeting simplicity

When connected, the Samsung SMART Signage and the Cisco Webex Room Kits are compatible with each other seamlessly through the use of the Consumer Electronics Control (CEC) technology. This technology simplifies the operation of displays by automatically configuring settings.

### Optimal viewing experience for meetings

The Samsung and Cisco solutions deliver superior color settings that are auto configured for optimal resolution. This offering supports 4K visuals for a high-quality viewing experience and the under and over- scan handling automatically adjusts the screen to ensure a perfect fit.