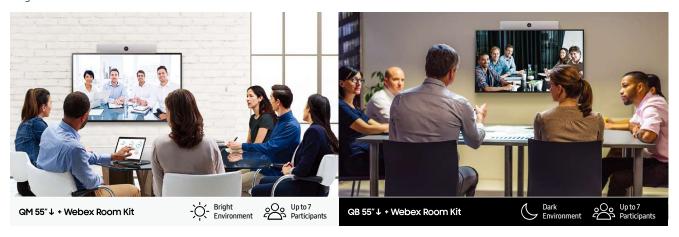

### Small meeting rooms

Samsung's UHD signage under 55-inches + Webex Room Kit includes refined UHD picture quality and a full web conference kit in a single device from Cisco.

# Large meeting rooms

Samsung's UHD signage over 65-inches + Webex Room Kit Plus or Webex Room Kit Pro delivers unmatched picture quality and size with powerful technology for specialized conferencing scenarios from Cisco.