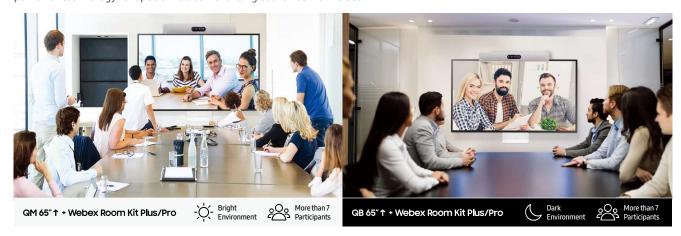

# Large meeting rooms

Samsung's UHD signage over 65-inches + Webex Room Kit Plus or Webex Room Kit Pro delivers unmatched picture quality and size with powerful technology for specialized conferencing scenarios from Cisco.