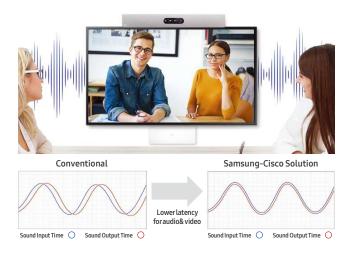

#### Intelligent video conferencing

Lag time between video and audio is a common issue in video conferencing. The Samsung and Cisco solutions help to create a smooth video conference experience by automatically going into optimized mode to minimize lag in video playback, eliminate echo and solve lip syncing issues.