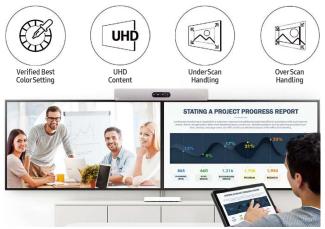

### Optimal viewing experience for meetings

The Samsung and Cisco solutions deliver superior color settings that are auto configured for optimal resolution. This offering supports 4K visuals for a high-quality viewing experience and the under and over- scan handling automatically adjusts the screen to ensure a perfect fit.