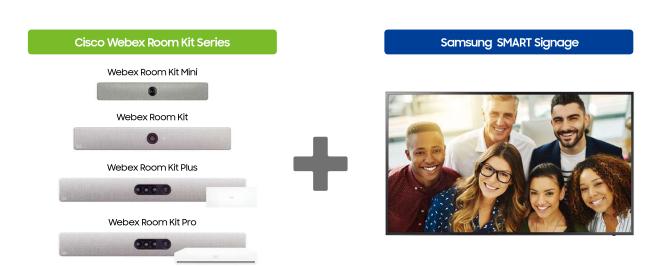

## What is Cisco Webex Room Kit?

The Cisco Webex Room Kit Series is video conferencing technology that combines with flat-panel displays to bring more intelligence and usability to meeting rooms on premises or in the cloud. The Cisco Webex Room Kit Series provides devices for varying sizes of meeting rooms, as described in the table below. They enable smarter meetings with intelligent videos, dual screen options, easy screen integration, and additional capabilities enabled through the cloud.

## **Lineup Comparison**

|                                  |                  | Webex Room Kit Mini                                                         | Webex Room Kit                                                                               | Webex Room Kit Plus                              | Webex Room Kit Pro                                                                                                               |  |
|----------------------------------|------------------|-----------------------------------------------------------------------------|----------------------------------------------------------------------------------------------|--------------------------------------------------|----------------------------------------------------------------------------------------------------------------------------------|--|
|                                  |                  | -                                                                           | •                                                                                            |                                                  |                                                                                                                                  |  |
| Recommended Meeting<br>Room Type |                  | For huddle spaces that seat up to 5 people                                  | For rooms that seat up to 7 people                                                           | For rooms that seat up to 14 people              | For rooms that seat more than 14 people                                                                                          |  |
| Camera                           | Resolution       | 4K UltraHD 3840 x 2160p                                                     | 5K UltraHD 5184x2916p                                                                        |                                                  |                                                                                                                                  |  |
|                                  | Frame Rate       |                                                                             | Up to 60 fps                                                                                 |                                                  |                                                                                                                                  |  |
|                                  | Zoom             | 2X zoom                                                                     | 3X zoom                                                                                      | 5X digital zoom                                  |                                                                                                                                  |  |
|                                  | Field of<br>View | 120° (Horizontal),<br>72° (Vertical)                                        | 83° (Horizontal), 51.5° (Vertical)                                                           |                                                  |                                                                                                                                  |  |
|                                  | Features         | Auto framing (face detect),<br>Auto focus, brightness, and<br>white balance | Auto framing (audio + face detect), Auto focus, rightness, and white balance                 |                                                  |                                                                                                                                  |  |
| Video                            | Input            | 1 HDMI 4K 30fps & 1080 60fps                                                |                                                                                              | 1 HDMI 1080 60fps<br>2 HDMI 4K 30fps             | 2 HDMI 1080 60fps<br>3 HDMI 4K 30fps                                                                                             |  |
|                                  | Output           | 1 HDMI 4K 60fps                                                             | 2 HDMI 4K 60fps                                                                              |                                                  | 2 HDMI 4K 60fps<br>1 HDMI 4K 30fps                                                                                               |  |
| Audio /<br>Speakers              | Speaker          | 3 speakers 24W amplifier<br>Max output SPL 84 dB                            | 5 speakers 24W amplifier<br>Max output SPL 86 dB                                             | 5 speakers 24W amplifier<br>Max output SPL 90 dB | 5 speakers 24W amplifier<br>Max output SPL 90 dB                                                                                 |  |
|                                  | Features         | Internal microphone, Automatic noise reduction, Active lip synchronization  | Internal microphone, Speaker tracking, Automatic noise reduction, Active lip synchronization |                                                  | Internal microphone,<br>Speaker tracking, Automatic<br>Gain Control, Automatic<br>noise reduction, Active lip<br>synchronization |  |

# What is Samsung UHD Signage?

Samsung's UHD Signage delivers UHD picture quality for an optimal viewing experience in video conferencing. The powerful graphic performance of built-in software creates efficient operations in business environments, and the 3-layer protection by KNOX helps secure important data. Additionally, the PC-less solution allows user to access and edit content through a remote laptop or PC, eliminating the need to bring devices to meeting rooms.