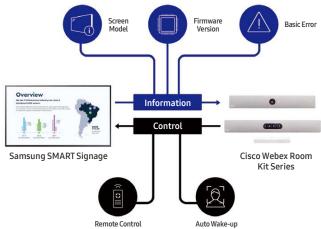

#### Smart operation of displays

The solutions facilitate smart operations by using a mutual connection. The Samsung display information is synced with the Cisco codec, allowing users to manage the displays efficiently. Additionally, the Cisco cameras can recognize attendees entering the room and wake the display automatically.