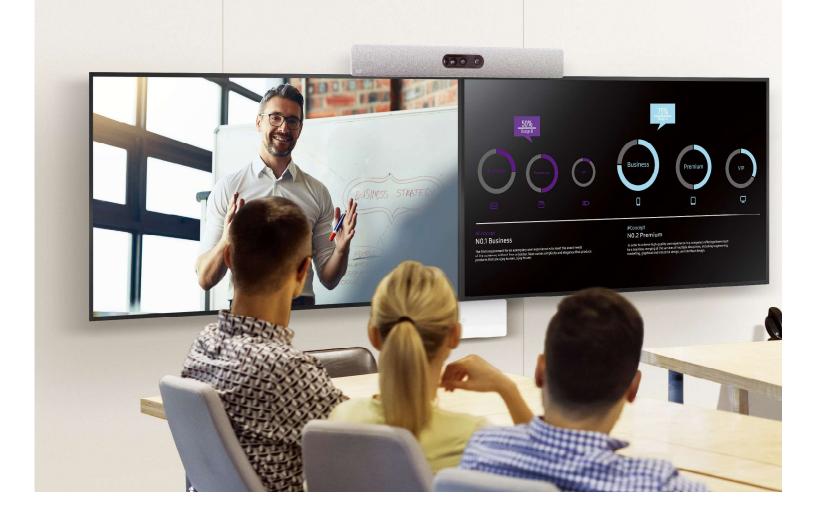

Collaboration is the foundation for success in today's fast-paced business world. Industry leaders Samsung and Cisco have come together to transform the modern workplace with Webex on Display. The partnership unites Cisco's innovative Webex solution with leading Samsung signage technology, providing a seamless, integrated meeting experience.

A best-in-class solution for any business environment, workstyle, or workspace, Samsung SMART Signage paired with Cisco video conferencing changes the way work gets done. This is the future of work. On display.

<sup>\*</sup>Please note that you must purchase Cisco Webex Room Kit Series separately at Cisco.

Whether for a small meeting room or a large boardroom, these offerings foster more dynamic and engaging interaction in an easy-to-use format. Videoconferences operate without delay, content appears clearer and discussions become more informed and productive. Each solution stores and activates pre-configured settings, including optimal color, audio and video conditions, without delay. Users experience an optimal 4K viewing experience with the ability to control multiple collaborative solutions through a single remote device. Samsung and Cisco solutions provide customers a variety of options that can be customized for any meeting room environment.