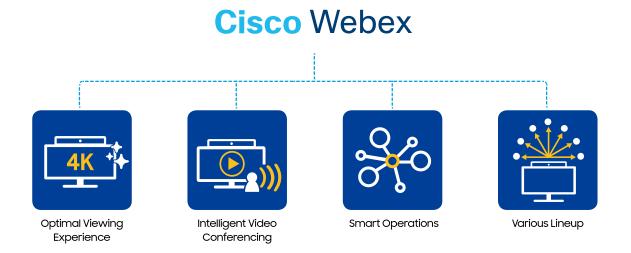

# Samsung and Cisco offer Webex on Display for smarter collaboration

Samsung and Cisco together provide businesses with optimal meeting room solutions to create a highly efficient workspace. As experts in technology and business solutions, Samsung professional displays and Cisco video conferencing provide powerful video conferencing technology and stunning UHD signage for impactful message delivery.

Features are robust and innovative, including Customer Electronics Control (CEC) for streamlined usage, UHD and auto-configured settings for consumer ease and intelligent video conferencing that can be customized for any meeting room.